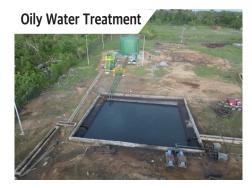

Company/ Zigma Limited

Project: Oily Water Treatment plant

Capacity: 10,000 BPD

Products: Treated water that meets

regulatory disposal requirement

of <10ppm

Contract: EPICC (Full Turnkey)

Delivered: 2019

PESO Project Scope:

- Detailed Engineering
- Procurement
- · Civil construction works
- Mechanical/ Piping
- Electrical & Instrumentation
- Start Up & Commissioning
- Spare parts & Training

Client: Nigeria Petroleum Development