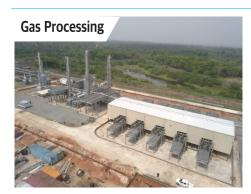

We have successfully delivered 36 major oil & gas facilities projects in Nigeria, with others ongoing.

Client: Pan Ocean Oil Corporation/

FODE

Project: Cryogenic gas processing

plant with fractionation

Capacity: 200MMscf/d

Products: Lean gas, LPG, Propane &

Stabilized condensate

Contract: EPIC (Partial Turnkey)

Delivered: 2019

PESO Project Scope:

- Engineering
- Procurement
- Mechanical Completion
- Pre-Commissioning
- Commissioning
- As-Built
- 2 years spares
- Operations & Maintenance