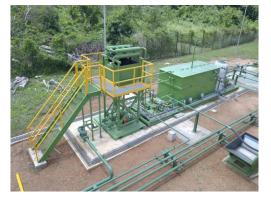

Client: Nigeria Petroleum Development

Company/ Schneider &

Schroeder

Project: Condensate Stabilization plant

Capacity: 6,000 BPD

Products: Stabilized condensate with RVP

that meets refinery specification

Contract: EPICC (Full Turnkey)

Delivered: 2019

PESO Project Scope:

- Detailed Engineering
- Procurement
- · Civil construction works
- Mechanical/ Piping
- Electrical & Instrumentation
- Start Up & Commissioning
- Training

Client: Nigeria Petroleum Development