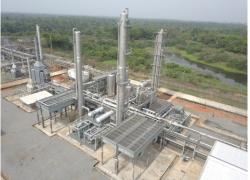

We have successfully delivered 36 major oil & gas facilities projects in Nigeria, with others ongoing.

Client: Pan Ocean Oil Corporation/

FODE

Project: Cryogenic gas processing

plant with fractionation

Capacity: 200MMscf/d

Products: Lean gas, LPG, Propane &

Stabilized condensate

Contract: EPIC (Partial Turnkey)

Delivered: 2019

PESO Project Scope:

- Engineering
- Procurement
- Mechanical Completion
- Pre-Commissioning
- Commissioning
- As-Built
- 2 years spares
- Operations & Maintenance