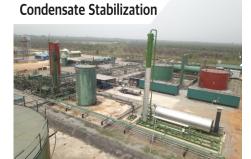

Client: Nigeria Petroleum Development

Company/ Schneider &

Schroeder

Project: Condensate Stabilization plant

Capacity: 6,000 BPD

Products: Stabilized condensate with RVP

that meets refinery specification

Contract: EPICC (Full Turnkey)

Delivered: 2019

PESO Project Scope:

- Detailed Engineering
- Procurement
- · Civil construction works
- Mechanical/ Piping
- Electrical & Instrumentation
- Start Up & Commissioning
- Training

Client: Nigeria Petroleum Development